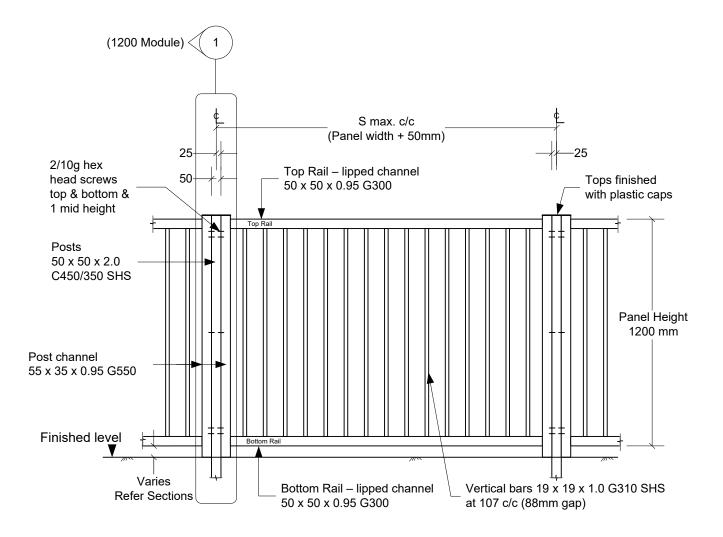

## Moduline SafeBarrier Pro Specification

## 1.2m high solid panel type - Type 2c(ii)

Application: Concrete slab

#### **DRAWING NOTES**

Notes:

All measurements in mm unless stated otherwise.