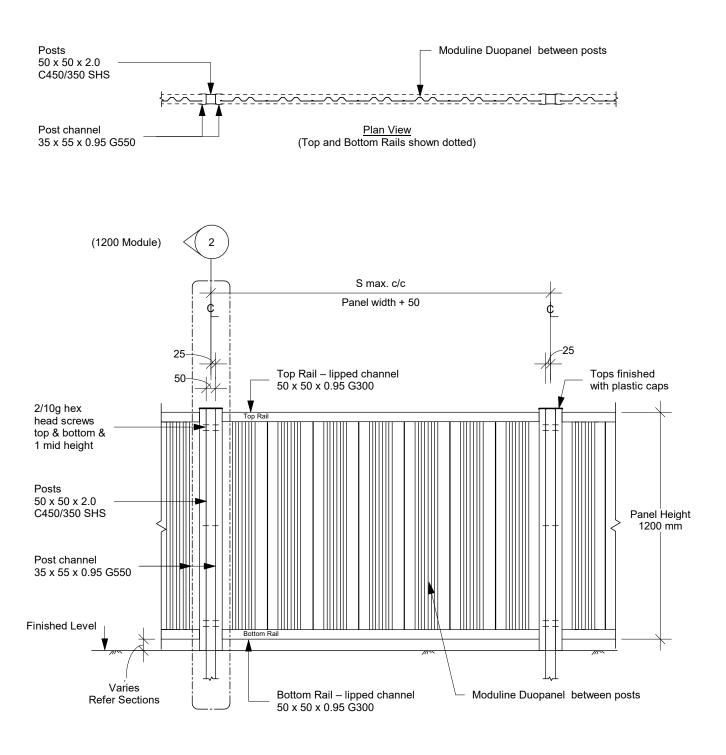

## Moduline SafeBarrier Pro Specification

## 1.2m high solid panel type - Type 2c(ii)

Application: Concrete slab

#### **DRAWING NOTES**

Notes:

All measurements in mm unless stated otherwise.