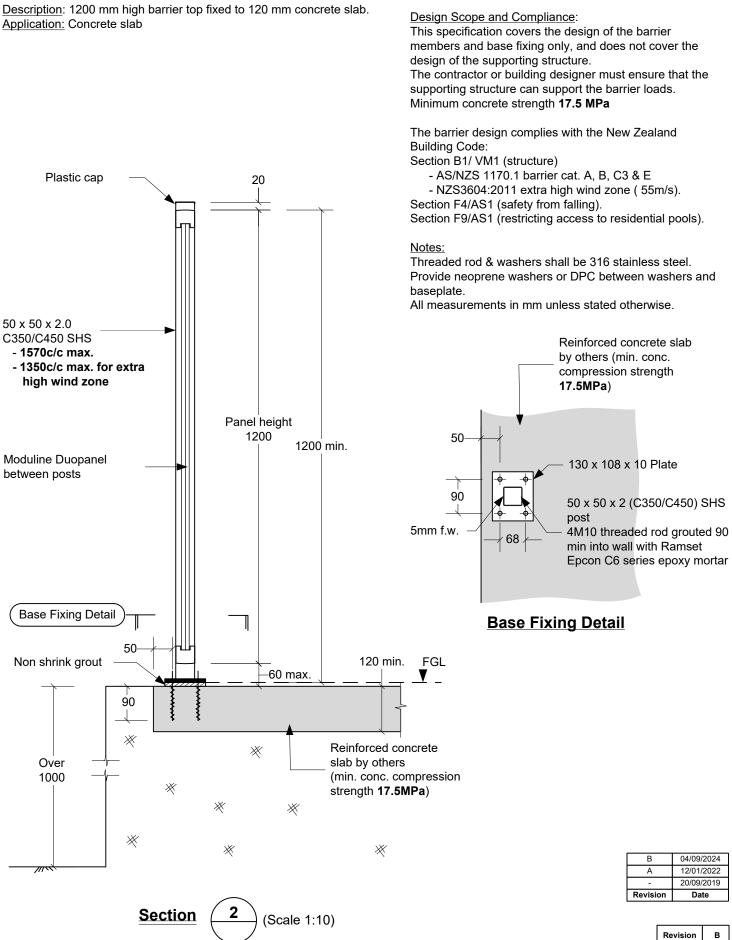

## Moduline SafeBarrier Pro Specification

## 1.2m high solid panel type - Type 2c(ii)

Application: Concrete slab

#### **DRAWING NOTES**

Notes:

All measurements in mm unless stated otherwise.