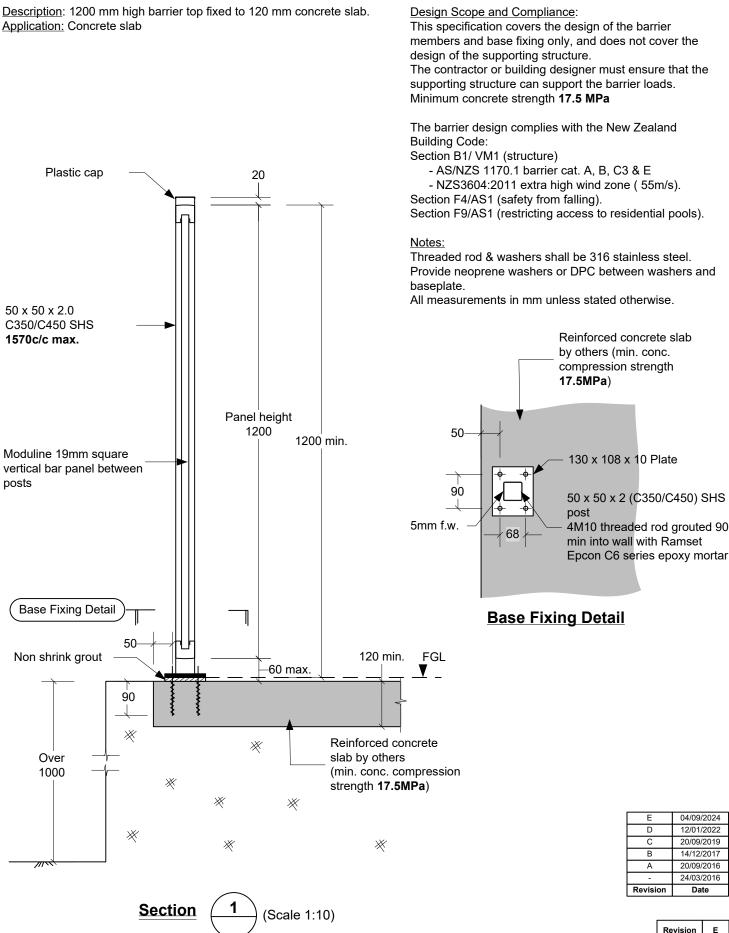

## Moduline SafeBarrier Pro Specification

### 1.2m high vertical bar type - Type 2c(ii)

Application: Concrete slab

#### **DRAWING NOTES**

<u>Notes:</u> All measurements in mm unless stated otherwise.